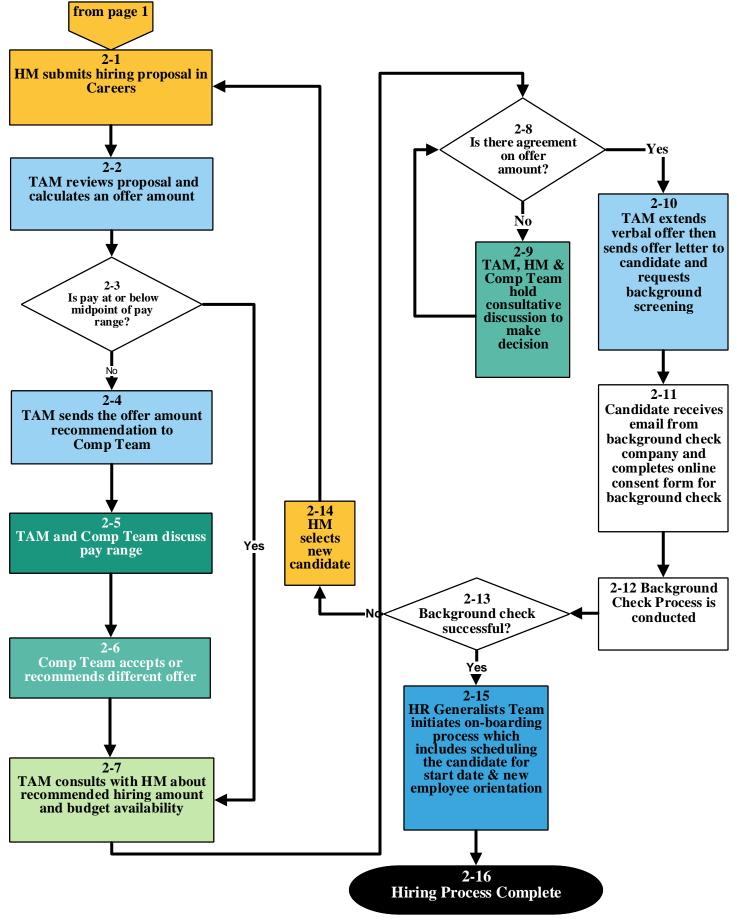

## <u>Campus Hiring Process TIPS</u> Kennesaw State University Human Resources



For positions that WILL go through the <u>Critical Hire Process</u>, ensure they are received prior to the communicated weekly deadlines.

For positions in academic units, Thursday 8:00 a.m.

For positions in administrative units, Thursday 5:00 p.m

Review the job description and/or the position summary in Careers PRIOR to approving the requisition to ensure the JD is exactly what it should reflect (including education, minimum years of experience, position minimum for pay, etc.)

## <u>Campus Hiring Process</u> Kennesaw State University Human Resources



Revised 7.20

## <u>Campus Hiring Process</u> Kennesaw State University Human Resources